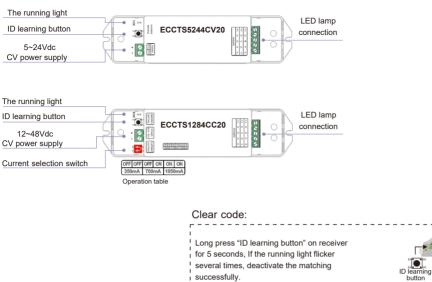

# **Operating Instruction for Receiver:**

----

Receiver

#### Match code:

Method 1 : When the touch panel is on and the wiring between the receiver and the lamps are correct.

Method 2: Long press "ID learning button" on receiver for 5 seconds, if the lamps flicker twice, deactivate the matching successfully.