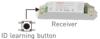

#### Match code:

Method 1 : When the touch panel is on and the wiring between the receiver and the lamps are correct.

Method 2: Long press "ID learning button" on receiver for 5 seconds, if the lamps flicker twice, deactivate the matching successfully.