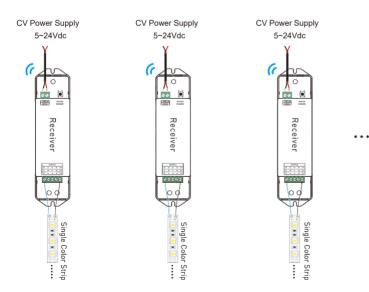

4CH Max. 20A   |
| Max Output Power:    | 240W/480W(12V/24 V) |
| Working Temperature: | -30 ~55             |
| Package Size:        | L178×W48×H33(mm)    |
| Weight (G.W.):       | 150g                |

#### ECCTS1284CC20 CC Receiver

| Input Voltage:       | 12~48Vdc                   |
|----------------------|----------------------------|
| Output Voltage:      | 3~46Vdc                    |
| Output Current:      | CC 350/700/1050mA×4CH      |
| Output Power:        | 1.05W~48.3W×4CH Max 193.2W |
| Working Temperature: | -30 ~55                    |
| Package Size:        | L178×W48×H33(mm)           |
| Weight (G.W.):       | 165g                       |

# Dimensions



ECCTS1284CC20 - ECCTS5244CV20

# **Operating Instruction for Receiver:**



----

Receiver

## Wiring Diagram :



### **RF Wireless Wiring**

### Match/Clear Code between Touch Panel & Receiver

#### Match code:

Method 1 : When the touch panel is on and the wiring between the receiver and the lamps are correct.



Method 2: Long press "ID learning button" on receiver for 5 seconds, if the lamps flicker twice, deactivate the matching successfully.