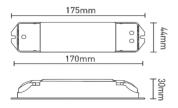

oltage:       | 5~24Vdc             |
|----------------------|---------------------|
| Max Current Load:    | 5A × 4CH Max. 20A   |
| Max Output Power:    | 240W/480W(12V/24 V) |
| Working Temperature: | -30 ~55             |
| Package Size:        | L178×W48×H33(mm)    |
| Weight (G.W.):       | 150g                |

#### ECCTS1284CC20 CC Receiver

| Input Voltage:       | 12~48Vdc                   |
|----------------------|----------------------------|
| Output Voltage:      | 3~46Vdc                    |
| Output Current:      | CC 350/700/1050mA×4CH      |
| Output Power:        | 1.05W~48.3W×4CH Max 193.2W |
| Working Temperature: | -30 ~55                    |
| Package Size:        | L178×W48×H33(mm)           |
| Weight (G.W.):       | 165g                       |

# Dimensions



ECCTS1284CC20 - ECCTS5244CV20

# **Operating Instruction for Receiver:**



----

Receiver

## Wiring Diagram :



### **RF Wireless Wiring**

### Match/Clear Code between Touch Panel & Receiver

#### Match code:

Method 1 : When the touch panel is on and the wiring between the receiver and the lamps are correct.



Method 2: Long press "ID learning button" on receiver for 5 seconds, if the lamps flicker twice, deactivate the matching successfully.