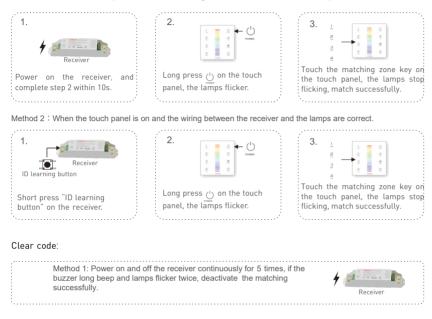

### Match/Clear Code between Touch Panel & Receiver

#### Match code:

Method 1 : When the touch panel is on and the wiring between the receiver and the lamps are correct.

Method 2: Long press "ID learning button" on receiver for 5 seconds, if the lamps flicker twice, deactivate the matching successfully.