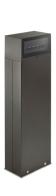

#### DATASHEET

Made in Italy

Bitta 1.0, code: BT10105AH Bollards for outdoor applications

#### **DESCRIPTION**

bollard for outdoor applications, single beam; surface mounted (floor); Power consumption: 10W; Power supply: 230Vac; Lumen output at source: 727 Im (3000K); Delivered lumen output: 256 Im (3000K); 5 power LEDs, 1/4 ANSI BIN, 50 000h L90 B10 (Ta 25°C); LED colour: 3000K; Optics: asymmetrical; Upward flux fraction: 1,24%; CRI Colour Rendering Index: 80; Body material: head in die-cast aluminium, column in stainless steel; Finishes: anthracite; RAL finish on request; Screen material: screen in serigraphed, transparent and tempered extra-clear glass; built-in power supply unit; connection box with 0.30 m cable; Ingress protection: IP65; Impact resistance: IK07; Protection systems: The PID (Protective Impedance Device) protects lighting fixtures from electrical phenomena external to the system, such as static electricity accumulation or electromagnetic interference coming from the mains power. Generally, these are events with a low energy content; Operating temperature: -20°C - +45°C; Glow wire test: 960°C; Photobiological safety: photobiological safety: risk group 1 according to EN 62471:2006; Appliance class: class I; Weight: h 600 mm: 4800 g; h 800 mm: 5700 g; Dimensions: 170x100x600/800 mm; Energy efficiency class: F (light source) in accordance with EU 2019/2015; Accessories: WT60600H Column - total height 600 mm - anthracite, WT60800H Column - total height 800 mm - anthracite; tested and approved via E.O.L. (End Of Line) test with functioning test and check of electrical power consumption