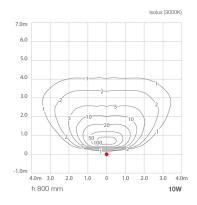

#### **DESCRIPTION**

bollard for outdoor applications, single beam; surface mounted (floor); Power consumption: 10W; Power supply: 230Vac; Lumen output at source: 727 Im (3000K); Delivered lumen output: 256 Im (3000K); 5 power LEDs, 1/4 ANSI BIN, 50 000h L90 B10 (Ta 25°C); LED colour: 3000K; Optics: asymmetrical; Upward flux fraction: 1,24%; CRI Colour Rendering Index: 80; Body material: head in die-cast aluminium, column in stainless steel; Finishes: anthracite; RAL finish on request; Screen material: screen in serigraphed, transparent and tempered extra-clear glass; built-in power supply unit; connection box with 0.30 m cable; Ingress protection: IP65; Impact resistance: IK07; Protection systems: The PID (Protective Impedance Device) protects lighting fixtures from electrical phenomena external to the system, such as static electricity accumulation or electromagnetic interference coming from the mains power. Generally, these are events with a low energy content; Operating temperature: -20°C - +45°C; Glow wire test: 960°C; Photobiological safety: photobiological safety: risk group 1 according to EN 62471:2006; Appliance class: class I; Weight: h 600 mm: 4800 g; h 800 mm: 5700 g; Dimensions: 170x100x600/800 mm; Energy efficiency class: F (light source) in accordance with EU 2019/2015; Accessories: WT60600H Column - total height 600 mm - anthracite, WT60800H Column - total height 800 mm - anthracite; tested and approved via E.O.L. (End Of Line) test with functioning test and check of electrical power consumption

## PHOTOMETRIC DATA