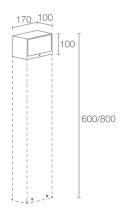

#### **DESCRIPTION**

bollard for outdoor applications, single beam; surface mounted (floor); Power consumption: 10W; Power supply: 230Vac; Lumen output at source: 727 Im (3000K); Delivered lumen output: 256 Im (3000K); 5 power LEDs, 1/4 ANSI BIN, 50 000h L90 B10 (Ta 25°C); LED colour: 3000K; Optics: asymmetrical; Upward flux fraction: 1,24%; CRI Colour Rendering Index: 80; Body material: head in die-cast aluminium, column in stainless steel; Finishes: anthracite; RAL finish on request; Screen material: screen in serigraphed, transparent and tempered extra-clear glass; built-in power supply unit; connection box with 0.30 m cable; Ingress protection: IP65; Impact resistance: IK07; Protection systems: The PID (Protective Impedance Device) protects lighting fixtures from electrical phenomena external to the system, such as static electricity accumulation or electromagnetic interference coming from the mains power. Generally, these are events with a low energy content; Operating temperature: -20°C - +45°C; Glow wire test: 960°C; Photobiological safety: photobiological safety: risk group 1 according to EN 62471:2006; Appliance class: class I; Weight: h 600 mm: 4800 g; h 800 mm: 5700 g; Dimensions: 170x100x600/800 mm; Energy efficiency class: F (light source) in accordance with EU 2019/2015; Accessories: WT60600H Column - total height 600 mm - anthracite, WT60800H Column - total height 800 mm - anthracite; tested and approved via E.O.L. (End Of Line) test with functioning test and check of electrical power consumption

# DATASHEET TECHNICAL DATA

| ELECTRICAL CHARACTERISTICS                                                                                                                                                                                                |                                                                                                                                                                                                                                                     |
|---------------------------------------------------------------------------------------------------------------------------------------------------------------------------------------------------------------------------|-----------------------------------------------------------------------------------------------------------------------------------------------------------------------------------------------------------------------------------------------------|
|                                                                                                                                                                                                                           |                                                                                                                                                                                                                                                     |
| Power consumption                                                                                                                                                                                                         | 10W                                                                                                                                                                                                                                                 |
| Power supply                                                                                                                                                                                                              | 230Vac                                                                                                                                                                                                                                              |
| Power supply unit                                                                                                                                                                                                         | built-in power supply unit                                                                                                                                                                                                                          |
| LIGHTING CHARACTERISTICS                                                                                                                                                                                                  |                                                                                                                                                                                                                                                     |
| Number and type of LED                                                                                                                                                                                                    | 5 power LEDs                                                                                                                                                                                                                                        |
| Average LED life                                                                                                                                                                                                          | 50 000h L90 B10 (Ta 25°C)                                                                                                                                                                                                                           |
| LED colour                                                                                                                                                                                                                | 3000K                                                                                                                                                                                                                                               |
| CRI Colour Rendering Index                                                                                                                                                                                                | 80                                                                                                                                                                                                                                                  |
| Binning                                                                                                                                                                                                                   | 1/4 ANSI BIN                                                                                                                                                                                                                                        |
| Optics                                                                                                                                                                                                                    | asymmetrical                                                                                                                                                                                                                                        |
| Lumen output at source                                                                                                                                                                                                    | 727 lm (3000K)                                                                                                                                                                                                                                      |
| Delivered lumen output                                                                                                                                                                                                    | 256 lm (3000K)                                                                                                                                                                                                                                      |
| MECHANICAL CHARACTERISTICS                                                                                                                                                                                                |                                                                                                                                                                                                                                                     |
| Dimensions                                                                                                                                                                                                                | 170x100x600/800 mm                                                                                                                                                                                                                                  |
|                                                                                                                                                                                                                           |                                                                                                                                                                                                                                                     |
| Weight                                                                                                                                                                                                                    | h 600 mm: 4800 g; h 800 mm: 5700 g                                                                                                                                                                                                                  |
| Weight Finishes                                                                                                                                                                                                           | h 600 mm: 4800 g; h 800 mm: 5700 g<br>anthracite                                                                                                                                                                                                    |
| <del>-</del>                                                                                                                                                                                                              | · · · · · · · · · · · · · · · · · · ·                                                                                                                                                                                                               |
| Finishes                                                                                                                                                                                                                  | anthracite                                                                                                                                                                                                                                          |
| Finishes  Mounting                                                                                                                                                                                                        | anthracite with screws and plugs                                                                                                                                                                                                                    |
| Finishes  Mounting  Body material                                                                                                                                                                                         | anthracite with screws and plugs head in die-cast aluminium, column in stainless steel                                                                                                                                                              |
| Finishes  Mounting  Body material  Screen material                                                                                                                                                                        | anthracite with screws and plugs head in die-cast aluminium, column in stainless steel                                                                                                                                                              |
| Finishes  Mounting  Body material  Screen material  GENERAL CHARACTERISTICS                                                                                                                                               | anthracite with screws and plugs head in die-cast aluminium, column in stainless steel screen in serigraphed, transparent, tempered extra-clear glass                                                                                               |
| Finishes  Mounting  Body material  Screen material  GENERAL CHARACTERISTICS  Ingress protection                                                                                                                           | anthracite with screws and plugs head in die-cast aluminium, column in stainless steel screen in serigraphed, transparent, tempered extra-clear glass                                                                                               |
| Finishes  Mounting  Body material  Screen material  GENERAL CHARACTERISTICS  Ingress protection  Operating temperature                                                                                                    | anthracite with screws and plugs head in die-cast aluminium, column in stainless steel screen in serigraphed, transparent, tempered extra-clear glass  IP65 -20°C — +45°C                                                                           |
| Finishes  Mounting  Body material  Screen material  GENERAL CHARACTERISTICS  Ingress protection  Operating temperature  Impact resistance                                                                                 | anthracite with screws and plugs head in die-cast aluminium, column in stainless steel screen in serigraphed, transparent, tempered extra-clear glass  IP65 -20°C — +45°C IK07                                                                      |
| Finishes  Mounting  Body material  Screen material  GENERAL CHARACTERISTICS  Ingress protection  Operating temperature  Impact resistance  Energy efficiency class                                                        | anthracite  with screws and plugs  head in die-cast aluminium, column in stainless steel  screen in serigraphed, transparent, tempered extra-clear glass  IP65  -20°C — +45°C  IK07  F (light source) in accordance with EU 2019/2015               |
| Finishes  Mounting  Body material  Screen material  GENERAL CHARACTERISTICS  Ingress protection  Operating temperature  Impact resistance  Energy efficiency class  Glow wire test                                        | anthracite with screws and plugs head in die-cast aluminium, column in stainless steel screen in serigraphed, transparent, tempered extra-clear glass  IP65 -20°C — +45°C IK07 F (light source) in accordance with EU 2019/2015 960°C               |
| Finishes  Mounting  Body material  Screen material  GENERAL CHARACTERISTICS  Ingress protection  Operating temperature  Impact resistance  Energy efficiency class  Glow wire test  Appliance class                       | anthracite with screws and plugs head in die-cast aluminium, column in stainless steel screen in serigraphed, transparent, tempered extra-clear glass  IP65 -20°C — +45°C IK07 F (light source) in accordance with EU 2019/2015 960°C class I       |
| Finishes  Mounting  Body material  Screen material  GENERAL CHARACTERISTICS  Ingress protection  Operating temperature  Impact resistance  Energy efficiency class  Glow wire test  Appliance class  Walkover             | anthracite with screws and plugs head in die-cast aluminium, column in stainless steel screen in serigraphed, transparent, tempered extra-clear glass  IP65 -20°C — +45°C IK07 F (light source) in accordance with EU 2019/2015 960°C class I no    |
| Finishes  Mounting  Body material  Screen material  GENERAL CHARACTERISTICS  Ingress protection  Operating temperature  Impact resistance  Energy efficiency class  Glow wire test  Appliance class  Walkover  Drive-over | anthracite with screws and plugs head in die-cast aluminium, column in stainless steel screen in serigraphed, transparent, tempered extra-clear glass  IP65 -20°C — +45°C IK07 F (light source) in accordance with EU 2019/2015 960°C class I no no |