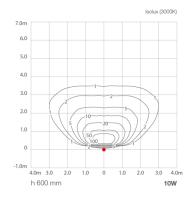

#### **DESCRIPTION**

bollard for outdoor applications, single beam; surface mounted (floor); Power consumption: 10W; Power supply: 230Vac; Lumen output at source: 727 Im (3000K); Delivered lumen output: 256 Im (3000K); 5 power LEDs, 1/4 ANSI BIN, 50 000h L90 B10 (Ta 25°C); LED colour: 3000K; Optics: asymmetrical; Upward flux fraction: 1,24%; CRI Colour Rendering Index: 80; Body material: head in die-cast aluminium, column in stainless steel; Finishes: anthracite; RAL finish on request; Screen material: screen in serigraphed, transparent and tempered extra-clear glass; built-in power supply unit; connection box with 0.30 m cable; Ingress protection: IP65; Impact resistance: IK07; Protection systems: The PID (Protective Impedance Device) protects lighting fixtures from electrical phenomena external to the system, such as static electricity accumulation or electromagnetic interference coming from the mains power. Generally, these are events with a low energy content; Operating temperature: -20°C - +45°C; Glow wire test: 960°C; Photobiological safety: photobiological safety: risk group 1 according to EN 62471:2006; Appliance class: class I; Weight: h 600 mm: 4800 g; h 800 mm: 5700 g; Dimensions: 170x100x600/800 mm; Energy efficiency class: F (light source) in accordance with EU 2019/2015; Accessories: WT60600H Column - total height 600 mm - anthracite, WT60800H Column - total height 800 mm - anthracite; tested and approved via E.O.L. (End Of Line) test with functioning test and check of electrical power consumption

## PHOTOMETRIC DATA