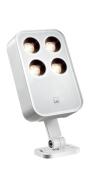

#### **DESCRIPTION**

projector for outdoor applications; surface mounted (ceiling, wall, ground, spike); Power consumption: 16W; Power supply: 230Vac; Lumen output at source: 1311 lm (3000K); Delivered lumen output: 925 lm (3000K, 30°); 4 power LEDs, 1/4 ANSI BIN, 50 000h L95 B10 (Ta 25°C); LED colour: 4000K; Optics: 40°: optical system composed of a series of light sources. The deep-set TIR lens guarantees high-quality light emission and visual comfort; CRI Colour Rendering Index: 80; Body material: body made of low-copper-content die-cast aluminium alloy EN AB 47100 for excellent resistance to corrosion: Finishes: cor-ten finish obtained through an initial treatment with a ceramic nanoparticle coating, to prepare for painting, followed by a coat of epoxy paint and one of polyester paint to provide corrosion resistance of more than 1000 hours of salt spray. Paints compliant with the Qualicoat standard used in the automotive sector; RAL finish on request; Screen material; 4-mm-thick transparent extra-clear glass with vitrified serigraphy, high transmittance to ensure chromatic uniformity of light and tempered for excellent resistance to knocks and scratches; built-in power supply unit; includes 1.5 m neoprene cable H05RN-F 3x1,0 Ø7 mm; Ingress protection: IP66; Impact resistance: IK06; Protection systems: IPS (Intelligent Protection System) protects lighting fixtures from water infiltrations, which can occur if there are faulty junctions between the cables in outdoor or underwater applications. This innovation, patented by L&L, also guarantees electrical protection against polarity reversal, hot plugging, ESD and power surges, which can occur if there are faults in the electrical circuit; The PID (Protective Impedance Device) protects lighting fixtures from electrical phenomena external to the system, such as static electricity accumulation or electromagnetic interference coming from the mains power. Generally, these are events with a low energy content; Operating temperature: -20°C - +45°C; Glow wire test: 960°C; Photobiological safety: photobiological safety: risk group 1 according to EN 62471:2006; Appliance class: class I; Weight: 1410 g; Dimensions: 254x123x58 mm; Energy efficiency class: F (light source) in accordance with EU 2019/2015; Accessories: WB5020H Anti-glare hood - anthracite, WH5020 Honeycomb louvre, WP0300 Spike for in-ground installation; tested and approved via E.O.L. (End Of Line) test with functioning test and check of electrical power consumption

# DATASHEET TECHNICAL DATA

| Power consumption 16W  Power supply 230Vac  Power supply unit built-in power supply unit  LIGHTING CHARACTERISTICS  Number and type of LED 4 power LEDs  Average LED life 50 000h L95 B10 (Ta 25°C)  LED colour 4000K  CRI Colour Rendering Index 80  Binning 1/4 ANSI BIN                                                                                                                                                                                                                                                                                                                                                                                                                                                                                                                                                                                                                                                                                                                                                                                                                                                                                                                                                                                                                                                                                                                                                                                                                                                                                                                                                                                                                                                                                                                                                                                                                                                                                                                                                                                                                                                    |             |
|-------------------------------------------------------------------------------------------------------------------------------------------------------------------------------------------------------------------------------------------------------------------------------------------------------------------------------------------------------------------------------------------------------------------------------------------------------------------------------------------------------------------------------------------------------------------------------------------------------------------------------------------------------------------------------------------------------------------------------------------------------------------------------------------------------------------------------------------------------------------------------------------------------------------------------------------------------------------------------------------------------------------------------------------------------------------------------------------------------------------------------------------------------------------------------------------------------------------------------------------------------------------------------------------------------------------------------------------------------------------------------------------------------------------------------------------------------------------------------------------------------------------------------------------------------------------------------------------------------------------------------------------------------------------------------------------------------------------------------------------------------------------------------------------------------------------------------------------------------------------------------------------------------------------------------------------------------------------------------------------------------------------------------------------------------------------------------------------------------------------------------|-------------|
| Power supply 230Vac  Power supply unit built-in power supply unit  LIGHTING CHARACTERISTICS  Number and type of LED 4 power LEDs  Average LED life 50 000h L95 B10 (Ta 25°C)  LED colour 4000K  CRI Colour Rendering Index 80                                                                                                                                                                                                                                                                                                                                                                                                                                                                                                                                                                                                                                                                                                                                                                                                                                                                                                                                                                                                                                                                                                                                                                                                                                                                                                                                                                                                                                                                                                                                                                                                                                                                                                                                                                                                                                                                                                 |             |
| Power supply unit  LIGHTING CHARACTERISTICS  Number and type of LED  Average LED life  50 000h L95 B10 (Ta 25°C)  LED colour  4000K  CRI Colour Rendering Index  built-in power supply unit  4 power LEDs  4 power LEDs  80                                                                                                                                                                                                                                                                                                                                                                                                                                                                                                                                                                                                                                                                                                                                                                                                                                                                                                                                                                                                                                                                                                                                                                                                                                                                                                                                                                                                                                                                                                                                                                                                                                                                                                                                                                                                                                                                                                   |             |
| LIGHTING CHARACTERISTICS  Number and type of LED                                                                                                                                                                                                                                                                                                                                                                                                                                                                                                                                                                                                                                                                                                                                                                                                                                                                                                                                                                                                                                                                                                                                                                                                                                                                                                                                                                                                                                                                                                                                                                                                                                                                                                                                                                                                                                                                                                                                                                                                                                                                              |             |
| Number and type of LED 4 power LEDs  Average LED life 50 000h L95 B10 (Ta 25°C)  LED colour 4000K  CRI Colour Rendering Index 80                                                                                                                                                                                                                                                                                                                                                                                                                                                                                                                                                                                                                                                                                                                                                                                                                                                                                                                                                                                                                                                                                                                                                                                                                                                                                                                                                                                                                                                                                                                                                                                                                                                                                                                                                                                                                                                                                                                                                                                              |             |
| Average LED life 50 000h L95 B10 (Ta 25°C)  LED colour 4000K  CRI Colour Rendering Index 80                                                                                                                                                                                                                                                                                                                                                                                                                                                                                                                                                                                                                                                                                                                                                                                                                                                                                                                                                                                                                                                                                                                                                                                                                                                                                                                                                                                                                                                                                                                                                                                                                                                                                                                                                                                                                                                                                                                                                                                                                                   |             |
| LED colour CRI Colour Rendering Index 80                                                                                                                                                                                                                                                                                                                                                                                                                                                                                                                                                                                                                                                                                                                                                                                                                                                                                                                                                                                                                                                                                                                                                                                                                                                                                                                                                                                                                                                                                                                                                                                                                                                                                                                                                                                                                                                                                                                                                                                                                                                                                      |             |
| CRI Colour Rendering Index 80                                                                                                                                                                                                                                                                                                                                                                                                                                                                                                                                                                                                                                                                                                                                                                                                                                                                                                                                                                                                                                                                                                                                                                                                                                                                                                                                                                                                                                                                                                                                                                                                                                                                                                                                                                                                                                                                                                                                                                                                                                                                                                 |             |
|                                                                                                                                                                                                                                                                                                                                                                                                                                                                                                                                                                                                                                                                                                                                                                                                                                                                                                                                                                                                                                                                                                                                                                                                                                                                                                                                                                                                                                                                                                                                                                                                                                                                                                                                                                                                                                                                                                                                                                                                                                                                                                                               |             |
| Dinning 1/4 ANCI DIN                                                                                                                                                                                                                                                                                                                                                                                                                                                                                                                                                                                                                                                                                                                                                                                                                                                                                                                                                                                                                                                                                                                                                                                                                                                                                                                                                                                                                                                                                                                                                                                                                                                                                                                                                                                                                                                                                                                                                                                                                                                                                                          |             |
| Binning 1/4 ANSI BIN                                                                                                                                                                                                                                                                                                                                                                                                                                                                                                                                                                                                                                                                                                                                                                                                                                                                                                                                                                                                                                                                                                                                                                                                                                                                                                                                                                                                                                                                                                                                                                                                                                                                                                                                                                                                                                                                                                                                                                                                                                                                                                          |             |
| Optics 40°                                                                                                                                                                                                                                                                                                                                                                                                                                                                                                                                                                                                                                                                                                                                                                                                                                                                                                                                                                                                                                                                                                                                                                                                                                                                                                                                                                                                                                                                                                                                                                                                                                                                                                                                                                                                                                                                                                                                                                                                                                                                                                                    |             |
| Lumen output at source 1311 lm (3000K)                                                                                                                                                                                                                                                                                                                                                                                                                                                                                                                                                                                                                                                                                                                                                                                                                                                                                                                                                                                                                                                                                                                                                                                                                                                                                                                                                                                                                                                                                                                                                                                                                                                                                                                                                                                                                                                                                                                                                                                                                                                                                        |             |
| Delivered lumen output 925 lm (3000K, 30°)                                                                                                                                                                                                                                                                                                                                                                                                                                                                                                                                                                                                                                                                                                                                                                                                                                                                                                                                                                                                                                                                                                                                                                                                                                                                                                                                                                                                                                                                                                                                                                                                                                                                                                                                                                                                                                                                                                                                                                                                                                                                                    |             |
| MECHANICAL CHARACTERISTICS                                                                                                                                                                                                                                                                                                                                                                                                                                                                                                                                                                                                                                                                                                                                                                                                                                                                                                                                                                                                                                                                                                                                                                                                                                                                                                                                                                                                                                                                                                                                                                                                                                                                                                                                                                                                                                                                                                                                                                                                                                                                                                    |             |
| Dimensions 254x123x58 mm                                                                                                                                                                                                                                                                                                                                                                                                                                                                                                                                                                                                                                                                                                                                                                                                                                                                                                                                                                                                                                                                                                                                                                                                                                                                                                                                                                                                                                                                                                                                                                                                                                                                                                                                                                                                                                                                                                                                                                                                                                                                                                      |             |
| Weight 1410 g                                                                                                                                                                                                                                                                                                                                                                                                                                                                                                                                                                                                                                                                                                                                                                                                                                                                                                                                                                                                                                                                                                                                                                                                                                                                                                                                                                                                                                                                                                                                                                                                                                                                                                                                                                                                                                                                                                                                                                                                                                                                                                                 |             |
| Finishes cor-ten                                                                                                                                                                                                                                                                                                                                                                                                                                                                                                                                                                                                                                                                                                                                                                                                                                                                                                                                                                                                                                                                                                                                                                                                                                                                                                                                                                                                                                                                                                                                                                                                                                                                                                                                                                                                                                                                                                                                                                                                                                                                                                              |             |
| Mounting with bracket, screws and plugs                                                                                                                                                                                                                                                                                                                                                                                                                                                                                                                                                                                                                                                                                                                                                                                                                                                                                                                                                                                                                                                                                                                                                                                                                                                                                                                                                                                                                                                                                                                                                                                                                                                                                                                                                                                                                                                                                                                                                                                                                                                                                       |             |
| Body material body in die-cast aluminium                                                                                                                                                                                                                                                                                                                                                                                                                                                                                                                                                                                                                                                                                                                                                                                                                                                                                                                                                                                                                                                                                                                                                                                                                                                                                                                                                                                                                                                                                                                                                                                                                                                                                                                                                                                                                                                                                                                                                                                                                                                                                      |             |
| Screen material screen in serigraphed, transparent, tempered extra-                                                                                                                                                                                                                                                                                                                                                                                                                                                                                                                                                                                                                                                                                                                                                                                                                                                                                                                                                                                                                                                                                                                                                                                                                                                                                                                                                                                                                                                                                                                                                                                                                                                                                                                                                                                                                                                                                                                                                                                                                                                           | clear glass |
| GENERAL CHARACTERISTICS                                                                                                                                                                                                                                                                                                                                                                                                                                                                                                                                                                                                                                                                                                                                                                                                                                                                                                                                                                                                                                                                                                                                                                                                                                                                                                                                                                                                                                                                                                                                                                                                                                                                                                                                                                                                                                                                                                                                                                                                                                                                                                       |             |
| Ingress protection IP66                                                                                                                                                                                                                                                                                                                                                                                                                                                                                                                                                                                                                                                                                                                                                                                                                                                                                                                                                                                                                                                                                                                                                                                                                                                                                                                                                                                                                                                                                                                                                                                                                                                                                                                                                                                                                                                                                                                                                                                                                                                                                                       |             |
| Operating temperature -20°C - +45°C                                                                                                                                                                                                                                                                                                                                                                                                                                                                                                                                                                                                                                                                                                                                                                                                                                                                                                                                                                                                                                                                                                                                                                                                                                                                                                                                                                                                                                                                                                                                                                                                                                                                                                                                                                                                                                                                                                                                                                                                                                                                                           |             |
| Impact resistance IK06                                                                                                                                                                                                                                                                                                                                                                                                                                                                                                                                                                                                                                                                                                                                                                                                                                                                                                                                                                                                                                                                                                                                                                                                                                                                                                                                                                                                                                                                                                                                                                                                                                                                                                                                                                                                                                                                                                                                                                                                                                                                                                        |             |
| impact resistance into                                                                                                                                                                                                                                                                                                                                                                                                                                                                                                                                                                                                                                                                                                                                                                                                                                                                                                                                                                                                                                                                                                                                                                                                                                                                                                                                                                                                                                                                                                                                                                                                                                                                                                                                                                                                                                                                                                                                                                                                                                                                                                        |             |
| Energy efficiency class F (light source) in accordance with EU 2019/2015                                                                                                                                                                                                                                                                                                                                                                                                                                                                                                                                                                                                                                                                                                                                                                                                                                                                                                                                                                                                                                                                                                                                                                                                                                                                                                                                                                                                                                                                                                                                                                                                                                                                                                                                                                                                                                                                                                                                                                                                                                                      |             |
| Land the state of |             |
| Energy efficiency class F (light source) in accordance with EU 2019/2015                                                                                                                                                                                                                                                                                                                                                                                                                                                                                                                                                                                                                                                                                                                                                                                                                                                                                                                                                                                                                                                                                                                                                                                                                                                                                                                                                                                                                                                                                                                                                                                                                                                                                                                                                                                                                                                                                                                                                                                                                                                      |             |
| Energy efficiency class F (light source) in accordance with EU 2019/2015  Glow wire test 960°C                                                                                                                                                                                                                                                                                                                                                                                                                                                                                                                                                                                                                                                                                                                                                                                                                                                                                                                                                                                                                                                                                                                                                                                                                                                                                                                                                                                                                                                                                                                                                                                                                                                                                                                                                                                                                                                                                                                                                                                                                                |             |
| Energy efficiency class F (light source) in accordance with EU 2019/2015  Glow wire test 960°C  Appliance class class I                                                                                                                                                                                                                                                                                                                                                                                                                                                                                                                                                                                                                                                                                                                                                                                                                                                                                                                                                                                                                                                                                                                                                                                                                                                                                                                                                                                                                                                                                                                                                                                                                                                                                                                                                                                                                                                                                                                                                                                                       |             |
| Energy efficiency class  F (light source) in accordance with EU 2019/2015  Glow wire test  960°C  Appliance class  Class I  Walkover  no                                                                                                                                                                                                                                                                                                                                                                                                                                                                                                                                                                                                                                                                                                                                                                                                                                                                                                                                                                                                                                                                                                                                                                                                                                                                                                                                                                                                                                                                                                                                                                                                                                                                                                                                                                                                                                                                                                                                                                                      | mm          |
| Energy efficiency class  Glow wire test  960°C  Appliance class  Walkover  no  Drive-over  F (light source) in accordance with EU 2019/2015  Class I  no                                                                                                                                                                                                                                                                                                                                                                                                                                                                                                                                                                                                                                                                                                                                                                                                                                                                                                                                                                                                                                                                                                                                                                                                                                                                                                                                                                                                                                                                                                                                                                                                                                                                                                                                                                                                                                                                                                                                                                      |             |