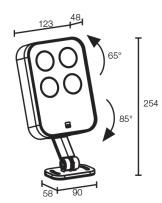

#### **DESCRIPTION**

projector for outdoor applications; surface mounted (ceiling, wall, ground, spike); Power consumption: 16W; Power supply: 230Vac; Lumen output at source: 1311 lm (3000K); Delivered lumen output: 925 lm (3000K, 30°); 4 power LEDs, 1/4 ANSI BIN, 50 000h L95 B10 (Ta 25°C); LED colour: 4000K; Optics: 40°: optical system composed of a series of light sources. The deep-set TIR lens guarantees high-quality light emission and visual comfort; CRI Colour Rendering Index: 80; Body material: body made of low-copper-content die-cast aluminium alloy EN AB 47100 for excellent resistance to corrosion: Finishes: cor-ten finish obtained through an initial treatment with a ceramic nanoparticle coating, to prepare for painting, followed by a coat of epoxy paint and one of polyester paint to provide corrosion resistance of more than 1000 hours of salt spray. Paints compliant with the Qualicoat standard used in the automotive sector; RAL finish on request; Screen material; 4-mm-thick transparent extra-clear glass with vitrified serigraphy, high transmittance to ensure chromatic uniformity of light and tempered for excellent resistance to knocks and scratches; built-in power supply unit; includes 1.5 m neoprene cable H05RN-F 3x1,0 Ø7 mm; Ingress protection: IP66; Impact resistance: IK06; Protection systems: IPS (Intelligent Protection System) protects lighting fixtures from water infiltrations, which can occur if there are faulty junctions between the cables in outdoor or underwater applications. This innovation, patented by L&L, also guarantees electrical protection against polarity reversal, hot plugging, ESD and power surges, which can occur if there are faults in the electrical circuit; The PID (Protective Impedance Device) protects lighting fixtures from electrical phenomena external to the system, such as static electricity accumulation or electromagnetic interference coming from the mains power. Generally, these are events with a low energy content; Operating temperature: -20°C - +45°C; Glow wire test: 960°C; Photobiological safety: photobiological safety: risk group 1 according to EN 62471:2006; Appliance class: class I; Weight: 1410 g; Dimensions: 254x123x58 mm; Energy efficiency class: F (light source) in accordance with EU 2019/2015; Accessories: WB5020H Anti-glare hood - anthracite, WH5020 Honeycomb louvre, WP0300 Spike for in-ground installation; tested and approved via E.O.L. (End Of Line) test with functioning test and check of electrical power consumption

# DATASHEET TECHNICAL DATA

| Power consumption 16W  Power supply 230Vac  Power supply unit built-in power supply unit  LIGHTING CHARACTERISTICS  Number and type of LED 4 power LEDs  Average LED life 50 000h L95 B10 (Ta 25°C)  LED colour 4000K  CRI Colour Rendering Index 80  Binning 1/4 ANSI BIN                                                                                                                                                                                                                                                                                                                                                                                                                                                                                                                                                                                                                                                                                                                                                                                                                                                                                                                                                                                                                                                                                                                                                                                                                                                                                                                                                                                                                                                                                                                                                                                                                                                                                                                                                                                                                                                    |             |
|-------------------------------------------------------------------------------------------------------------------------------------------------------------------------------------------------------------------------------------------------------------------------------------------------------------------------------------------------------------------------------------------------------------------------------------------------------------------------------------------------------------------------------------------------------------------------------------------------------------------------------------------------------------------------------------------------------------------------------------------------------------------------------------------------------------------------------------------------------------------------------------------------------------------------------------------------------------------------------------------------------------------------------------------------------------------------------------------------------------------------------------------------------------------------------------------------------------------------------------------------------------------------------------------------------------------------------------------------------------------------------------------------------------------------------------------------------------------------------------------------------------------------------------------------------------------------------------------------------------------------------------------------------------------------------------------------------------------------------------------------------------------------------------------------------------------------------------------------------------------------------------------------------------------------------------------------------------------------------------------------------------------------------------------------------------------------------------------------------------------------------|-------------|
| Power supply 230Vac  Power supply unit built-in power supply unit  LIGHTING CHARACTERISTICS  Number and type of LED 4 power LEDs  Average LED life 50 000h L95 B10 (Ta 25°C)  LED colour 4000K  CRI Colour Rendering Index 80                                                                                                                                                                                                                                                                                                                                                                                                                                                                                                                                                                                                                                                                                                                                                                                                                                                                                                                                                                                                                                                                                                                                                                                                                                                                                                                                                                                                                                                                                                                                                                                                                                                                                                                                                                                                                                                                                                 |             |
| Power supply unit  LIGHTING CHARACTERISTICS  Number and type of LED  Average LED life  50 000h L95 B10 (Ta 25°C)  LED colour  4000K  CRI Colour Rendering Index  built-in power supply unit  4 power LEDs  4 power LEDs  80                                                                                                                                                                                                                                                                                                                                                                                                                                                                                                                                                                                                                                                                                                                                                                                                                                                                                                                                                                                                                                                                                                                                                                                                                                                                                                                                                                                                                                                                                                                                                                                                                                                                                                                                                                                                                                                                                                   |             |
| LIGHTING CHARACTERISTICS  Number and type of LED                                                                                                                                                                                                                                                                                                                                                                                                                                                                                                                                                                                                                                                                                                                                                                                                                                                                                                                                                                                                                                                                                                                                                                                                                                                                                                                                                                                                                                                                                                                                                                                                                                                                                                                                                                                                                                                                                                                                                                                                                                                                              |             |
| Number and type of LED 4 power LEDs  Average LED life 50 000h L95 B10 (Ta 25°C)  LED colour 4000K  CRI Colour Rendering Index 80                                                                                                                                                                                                                                                                                                                                                                                                                                                                                                                                                                                                                                                                                                                                                                                                                                                                                                                                                                                                                                                                                                                                                                                                                                                                                                                                                                                                                                                                                                                                                                                                                                                                                                                                                                                                                                                                                                                                                                                              |             |
| Average LED life 50 000h L95 B10 (Ta 25°C)  LED colour 4000K  CRI Colour Rendering Index 80                                                                                                                                                                                                                                                                                                                                                                                                                                                                                                                                                                                                                                                                                                                                                                                                                                                                                                                                                                                                                                                                                                                                                                                                                                                                                                                                                                                                                                                                                                                                                                                                                                                                                                                                                                                                                                                                                                                                                                                                                                   |             |
| LED colour CRI Colour Rendering Index 80                                                                                                                                                                                                                                                                                                                                                                                                                                                                                                                                                                                                                                                                                                                                                                                                                                                                                                                                                                                                                                                                                                                                                                                                                                                                                                                                                                                                                                                                                                                                                                                                                                                                                                                                                                                                                                                                                                                                                                                                                                                                                      |             |
| CRI Colour Rendering Index 80                                                                                                                                                                                                                                                                                                                                                                                                                                                                                                                                                                                                                                                                                                                                                                                                                                                                                                                                                                                                                                                                                                                                                                                                                                                                                                                                                                                                                                                                                                                                                                                                                                                                                                                                                                                                                                                                                                                                                                                                                                                                                                 |             |
|                                                                                                                                                                                                                                                                                                                                                                                                                                                                                                                                                                                                                                                                                                                                                                                                                                                                                                                                                                                                                                                                                                                                                                                                                                                                                                                                                                                                                                                                                                                                                                                                                                                                                                                                                                                                                                                                                                                                                                                                                                                                                                                               |             |
| Dinning 1/4 ANCI DIN                                                                                                                                                                                                                                                                                                                                                                                                                                                                                                                                                                                                                                                                                                                                                                                                                                                                                                                                                                                                                                                                                                                                                                                                                                                                                                                                                                                                                                                                                                                                                                                                                                                                                                                                                                                                                                                                                                                                                                                                                                                                                                          |             |
| Binning 1/4 ANSI BIN                                                                                                                                                                                                                                                                                                                                                                                                                                                                                                                                                                                                                                                                                                                                                                                                                                                                                                                                                                                                                                                                                                                                                                                                                                                                                                                                                                                                                                                                                                                                                                                                                                                                                                                                                                                                                                                                                                                                                                                                                                                                                                          |             |
| Optics 40°                                                                                                                                                                                                                                                                                                                                                                                                                                                                                                                                                                                                                                                                                                                                                                                                                                                                                                                                                                                                                                                                                                                                                                                                                                                                                                                                                                                                                                                                                                                                                                                                                                                                                                                                                                                                                                                                                                                                                                                                                                                                                                                    |             |
| Lumen output at source 1311 lm (3000K)                                                                                                                                                                                                                                                                                                                                                                                                                                                                                                                                                                                                                                                                                                                                                                                                                                                                                                                                                                                                                                                                                                                                                                                                                                                                                                                                                                                                                                                                                                                                                                                                                                                                                                                                                                                                                                                                                                                                                                                                                                                                                        |             |
| Delivered lumen output 925 lm (3000K, 30°)                                                                                                                                                                                                                                                                                                                                                                                                                                                                                                                                                                                                                                                                                                                                                                                                                                                                                                                                                                                                                                                                                                                                                                                                                                                                                                                                                                                                                                                                                                                                                                                                                                                                                                                                                                                                                                                                                                                                                                                                                                                                                    |             |
| MECHANICAL CHARACTERISTICS                                                                                                                                                                                                                                                                                                                                                                                                                                                                                                                                                                                                                                                                                                                                                                                                                                                                                                                                                                                                                                                                                                                                                                                                                                                                                                                                                                                                                                                                                                                                                                                                                                                                                                                                                                                                                                                                                                                                                                                                                                                                                                    |             |
| Dimensions 254x123x58 mm                                                                                                                                                                                                                                                                                                                                                                                                                                                                                                                                                                                                                                                                                                                                                                                                                                                                                                                                                                                                                                                                                                                                                                                                                                                                                                                                                                                                                                                                                                                                                                                                                                                                                                                                                                                                                                                                                                                                                                                                                                                                                                      |             |
| Weight 1410 g                                                                                                                                                                                                                                                                                                                                                                                                                                                                                                                                                                                                                                                                                                                                                                                                                                                                                                                                                                                                                                                                                                                                                                                                                                                                                                                                                                                                                                                                                                                                                                                                                                                                                                                                                                                                                                                                                                                                                                                                                                                                                                                 |             |
| Finishes cor-ten                                                                                                                                                                                                                                                                                                                                                                                                                                                                                                                                                                                                                                                                                                                                                                                                                                                                                                                                                                                                                                                                                                                                                                                                                                                                                                                                                                                                                                                                                                                                                                                                                                                                                                                                                                                                                                                                                                                                                                                                                                                                                                              |             |
| Mounting with bracket, screws and plugs                                                                                                                                                                                                                                                                                                                                                                                                                                                                                                                                                                                                                                                                                                                                                                                                                                                                                                                                                                                                                                                                                                                                                                                                                                                                                                                                                                                                                                                                                                                                                                                                                                                                                                                                                                                                                                                                                                                                                                                                                                                                                       |             |
| Body material body in die-cast aluminium                                                                                                                                                                                                                                                                                                                                                                                                                                                                                                                                                                                                                                                                                                                                                                                                                                                                                                                                                                                                                                                                                                                                                                                                                                                                                                                                                                                                                                                                                                                                                                                                                                                                                                                                                                                                                                                                                                                                                                                                                                                                                      |             |
| Screen material screen in serigraphed, transparent, tempered extra-                                                                                                                                                                                                                                                                                                                                                                                                                                                                                                                                                                                                                                                                                                                                                                                                                                                                                                                                                                                                                                                                                                                                                                                                                                                                                                                                                                                                                                                                                                                                                                                                                                                                                                                                                                                                                                                                                                                                                                                                                                                           | clear glass |
| GENERAL CHARACTERISTICS                                                                                                                                                                                                                                                                                                                                                                                                                                                                                                                                                                                                                                                                                                                                                                                                                                                                                                                                                                                                                                                                                                                                                                                                                                                                                                                                                                                                                                                                                                                                                                                                                                                                                                                                                                                                                                                                                                                                                                                                                                                                                                       |             |
| Ingress protection IP66                                                                                                                                                                                                                                                                                                                                                                                                                                                                                                                                                                                                                                                                                                                                                                                                                                                                                                                                                                                                                                                                                                                                                                                                                                                                                                                                                                                                                                                                                                                                                                                                                                                                                                                                                                                                                                                                                                                                                                                                                                                                                                       |             |
| Operating temperature -20°C - +45°C                                                                                                                                                                                                                                                                                                                                                                                                                                                                                                                                                                                                                                                                                                                                                                                                                                                                                                                                                                                                                                                                                                                                                                                                                                                                                                                                                                                                                                                                                                                                                                                                                                                                                                                                                                                                                                                                                                                                                                                                                                                                                           |             |
| Impact resistance IK06                                                                                                                                                                                                                                                                                                                                                                                                                                                                                                                                                                                                                                                                                                                                                                                                                                                                                                                                                                                                                                                                                                                                                                                                                                                                                                                                                                                                                                                                                                                                                                                                                                                                                                                                                                                                                                                                                                                                                                                                                                                                                                        |             |
| impact resistance into                                                                                                                                                                                                                                                                                                                                                                                                                                                                                                                                                                                                                                                                                                                                                                                                                                                                                                                                                                                                                                                                                                                                                                                                                                                                                                                                                                                                                                                                                                                                                                                                                                                                                                                                                                                                                                                                                                                                                                                                                                                                                                        |             |
| Energy efficiency class F (light source) in accordance with EU 2019/2015                                                                                                                                                                                                                                                                                                                                                                                                                                                                                                                                                                                                                                                                                                                                                                                                                                                                                                                                                                                                                                                                                                                                                                                                                                                                                                                                                                                                                                                                                                                                                                                                                                                                                                                                                                                                                                                                                                                                                                                                                                                      |             |
| Land the state of |             |
| Energy efficiency class F (light source) in accordance with EU 2019/2015                                                                                                                                                                                                                                                                                                                                                                                                                                                                                                                                                                                                                                                                                                                                                                                                                                                                                                                                                                                                                                                                                                                                                                                                                                                                                                                                                                                                                                                                                                                                                                                                                                                                                                                                                                                                                                                                                                                                                                                                                                                      |             |
| Energy efficiency class F (light source) in accordance with EU 2019/2015  Glow wire test 960°C                                                                                                                                                                                                                                                                                                                                                                                                                                                                                                                                                                                                                                                                                                                                                                                                                                                                                                                                                                                                                                                                                                                                                                                                                                                                                                                                                                                                                                                                                                                                                                                                                                                                                                                                                                                                                                                                                                                                                                                                                                |             |
| Energy efficiency class F (light source) in accordance with EU 2019/2015  Glow wire test 960°C  Appliance class class I                                                                                                                                                                                                                                                                                                                                                                                                                                                                                                                                                                                                                                                                                                                                                                                                                                                                                                                                                                                                                                                                                                                                                                                                                                                                                                                                                                                                                                                                                                                                                                                                                                                                                                                                                                                                                                                                                                                                                                                                       |             |
| Energy efficiency class  F (light source) in accordance with EU 2019/2015  Glow wire test  960°C  Appliance class  Class I  Walkover  no                                                                                                                                                                                                                                                                                                                                                                                                                                                                                                                                                                                                                                                                                                                                                                                                                                                                                                                                                                                                                                                                                                                                                                                                                                                                                                                                                                                                                                                                                                                                                                                                                                                                                                                                                                                                                                                                                                                                                                                      | mm          |
| Energy efficiency class  Glow wire test  960°C  Appliance class  Walkover  no  Drive-over  F (light source) in accordance with EU 2019/2015  Class I  no                                                                                                                                                                                                                                                                                                                                                                                                                                                                                                                                                                                                                                                                                                                                                                                                                                                                                                                                                                                                                                                                                                                                                                                                                                                                                                                                                                                                                                                                                                                                                                                                                                                                                                                                                                                                                                                                                                                                                                      |             |