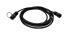

# WFA02

IP68 "h"-type three-way connector (82x53.3x28 mm) 4-pin

IP68 - 82x53.3x28 mm