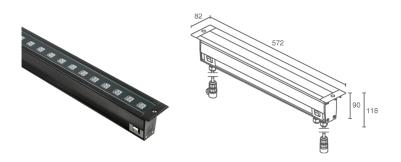

#### DESCRIPTION

linear profile for outdoor applications; drive-over up to 2000 kg; walkover; recessed (floor); Power consumption: 24W; Power supply: 48Vdc; Lumen output at source: 4140 lm, R: 288 lm G: 1896 lm B: 456 lm W: 1500 lm (4000K); Delivered lumen output: 2748 lm, R: 180 lm G: 1320 lm B: 264 lm W: 984 lm (4000K, 24°); 48 high power LEDs, 60 000h L80 B10 (Ta 25°C); LED colour: RGBW; Optics: 24°: optical system composed of a series of equidistant light sources, 41.7 mm apart. The TIR lens, made of PMMA, guarantees high-quality light emission and visual comfort; Body material: body made of Anticorodal® low-copper-content aluminium EN AW 6060 T5 for excellent heat dissipation, manufactured from an extruded profile and subjected to a deep black electro-colouring process (between 10 and 15 microns) for excellent corrosion resistance. Caps made of black-painted (RAL 9005 matt) technopolymer for greater resistance to corrosion and atmospheric agents; Finishes: black anodized aluminium finish obtained by electro-colouring to give the product better heat dissipation and the material corrosion resistance; Screen material: 10-mm-thick transparent, tempered extra-clear glass, high-transmittance with grey-vitrified serigraphy (RAL 7015), to ensure chromatic uniformity and excellent resistance to knocks and scratches; Seals: black Santoprene™ O-rings guarantee lasting resistance to UV rays; Installation: DMX+RDM version: IP68 H-style three-port, four-pole connector for the power supply, and IP68 three-pin female connector and IP68 three-pin male connector for the DMX+RDM signal; power supply unit not included; includes 1.5 m neoprene cable H07RN-F 2x1.0 Ø8.7 mm and 2 cables for DMX signal with shielded cable of 0.75 m Ø5.5 mm including wiring connectors; Control system: DMX512+RDM; Ingress protection: IP65, IP67, IP69; Impact resistance: IK09; In/out connection and easy wiring with quick connectors designed to connect the profiles together in a line; Tamper-resistant screw with central pin: Protection systems: IPS (Intelligent Protection System) protects lighting fixtures from water infiltrations, which can occur if there are faulty junctions between the cables in outdoor or underwater applications. This innovation, patented by L&L, also guarantees electrical protection against polarity reversal, hot plugging, ESD and power surges, which can occur if there are faults in the electrical circuit; Operating temperature: -20°C - +45°C; Maximum device temperature: 40°C (Ta 25°C); Photobiological safety: in accordance with IEC TR 62778:2014; Appliance class: class III; Weight: 230Vac: 3400 g, 48Vdc: 3200 g; Dimensions: 82x118x572 mm; Energy efficiency class: F (light source) in accordance with EU 2019/2015; Accessories: WCTG11A0T Outer casing, WFA0001 1.5-m 3-pin interconnect cable, WFA0105 5-m 3-pin interconnect cable, WFA02 IP68 "h"-type three-way connector (82x53.3x28 mm), WFA03 3-pin female connector, WFA04 3-pin male connector; tested and approved via E.O.L. (End Of Line) test with functioning test and check of electrical power consumption

# DATASHEET TECHNICAL DATA

Notes

| ELECTRICAL CHARACTERISTICS |                                                                                                                                                                                                                                                                                                                                                                                                                                                                                                                                                                                                                                                                                                                                                                                                                                                                                                                                                                                                                                                                                                                                                                                                                                                                                                                                                                                                                                                                                                                                                                                                                                                                                                                                                                                                                                                                                                                                                                                                                                                                                                                               |
|----------------------------|-------------------------------------------------------------------------------------------------------------------------------------------------------------------------------------------------------------------------------------------------------------------------------------------------------------------------------------------------------------------------------------------------------------------------------------------------------------------------------------------------------------------------------------------------------------------------------------------------------------------------------------------------------------------------------------------------------------------------------------------------------------------------------------------------------------------------------------------------------------------------------------------------------------------------------------------------------------------------------------------------------------------------------------------------------------------------------------------------------------------------------------------------------------------------------------------------------------------------------------------------------------------------------------------------------------------------------------------------------------------------------------------------------------------------------------------------------------------------------------------------------------------------------------------------------------------------------------------------------------------------------------------------------------------------------------------------------------------------------------------------------------------------------------------------------------------------------------------------------------------------------------------------------------------------------------------------------------------------------------------------------------------------------------------------------------------------------------------------------------------------------|
| Power consumption          | 24W                                                                                                                                                                                                                                                                                                                                                                                                                                                                                                                                                                                                                                                                                                                                                                                                                                                                                                                                                                                                                                                                                                                                                                                                                                                                                                                                                                                                                                                                                                                                                                                                                                                                                                                                                                                                                                                                                                                                                                                                                                                                                                                           |
| Power supply               | 48Vdc                                                                                                                                                                                                                                                                                                                                                                                                                                                                                                                                                                                                                                                                                                                                                                                                                                                                                                                                                                                                                                                                                                                                                                                                                                                                                                                                                                                                                                                                                                                                                                                                                                                                                                                                                                                                                                                                                                                                                                                                                                                                                                                         |
| Power supply unit          | power supply unit not included                                                                                                                                                                                                                                                                                                                                                                                                                                                                                                                                                                                                                                                                                                                                                                                                                                                                                                                                                                                                                                                                                                                                                                                                                                                                                                                                                                                                                                                                                                                                                                                                                                                                                                                                                                                                                                                                                                                                                                                                                                                                                                |
| Control system             | DMX512+RDM                                                                                                                                                                                                                                                                                                                                                                                                                                                                                                                                                                                                                                                                                                                                                                                                                                                                                                                                                                                                                                                                                                                                                                                                                                                                                                                                                                                                                                                                                                                                                                                                                                                                                                                                                                                                                                                                                                                                                                                                                                                                                                                    |
| LIGHTING CHARACTERISTICS   |                                                                                                                                                                                                                                                                                                                                                                                                                                                                                                                                                                                                                                                                                                                                                                                                                                                                                                                                                                                                                                                                                                                                                                                                                                                                                                                                                                                                                                                                                                                                                                                                                                                                                                                                                                                                                                                                                                                                                                                                                                                                                                                               |
| Number and type of LED     | 48 high power LEDs                                                                                                                                                                                                                                                                                                                                                                                                                                                                                                                                                                                                                                                                                                                                                                                                                                                                                                                                                                                                                                                                                                                                                                                                                                                                                                                                                                                                                                                                                                                                                                                                                                                                                                                                                                                                                                                                                                                                                                                                                                                                                                            |
| Average LED life           | 60 000h L80 B10 (Ta 25°C)                                                                                                                                                                                                                                                                                                                                                                                                                                                                                                                                                                                                                                                                                                                                                                                                                                                                                                                                                                                                                                                                                                                                                                                                                                                                                                                                                                                                                                                                                                                                                                                                                                                                                                                                                                                                                                                                                                                                                                                                                                                                                                     |
| LED colour                 | RGBW                                                                                                                                                                                                                                                                                                                                                                                                                                                                                                                                                                                                                                                                                                                                                                                                                                                                                                                                                                                                                                                                                                                                                                                                                                                                                                                                                                                                                                                                                                                                                                                                                                                                                                                                                                                                                                                                                                                                                                                                                                                                                                                          |
| Optics                     | 24°                                                                                                                                                                                                                                                                                                                                                                                                                                                                                                                                                                                                                                                                                                                                                                                                                                                                                                                                                                                                                                                                                                                                                                                                                                                                                                                                                                                                                                                                                                                                                                                                                                                                                                                                                                                                                                                                                                                                                                                                                                                                                                                           |
| Lumen output at source     | 4140 lm, R: 288 lm G: 1896 lm B: 456 lm W: 1500 lm (4000K)                                                                                                                                                                                                                                                                                                                                                                                                                                                                                                                                                                                                                                                                                                                                                                                                                                                                                                                                                                                                                                                                                                                                                                                                                                                                                                                                                                                                                                                                                                                                                                                                                                                                                                                                                                                                                                                                                                                                                                                                                                                                    |
| Delivered lumen output     | 2748 lm, R: 180 lm G: 1320 lm B: 264 lm W: 984 lm (4000K, 24°)                                                                                                                                                                                                                                                                                                                                                                                                                                                                                                                                                                                                                                                                                                                                                                                                                                                                                                                                                                                                                                                                                                                                                                                                                                                                                                                                                                                                                                                                                                                                                                                                                                                                                                                                                                                                                                                                                                                                                                                                                                                                |
| MECHANICAL CHARACTERISTICS |                                                                                                                                                                                                                                                                                                                                                                                                                                                                                                                                                                                                                                                                                                                                                                                                                                                                                                                                                                                                                                                                                                                                                                                                                                                                                                                                                                                                                                                                                                                                                                                                                                                                                                                                                                                                                                                                                                                                                                                                                                                                                                                               |
| Dimensions                 | 82x118x572 mm                                                                                                                                                                                                                                                                                                                                                                                                                                                                                                                                                                                                                                                                                                                                                                                                                                                                                                                                                                                                                                                                                                                                                                                                                                                                                                                                                                                                                                                                                                                                                                                                                                                                                                                                                                                                                                                                                                                                                                                                                                                                                                                 |
| Weight                     | 230Vac: 3400 g, 48Vdc: 3200 g                                                                                                                                                                                                                                                                                                                                                                                                                                                                                                                                                                                                                                                                                                                                                                                                                                                                                                                                                                                                                                                                                                                                                                                                                                                                                                                                                                                                                                                                                                                                                                                                                                                                                                                                                                                                                                                                                                                                                                                                                                                                                                 |
| Finishes                   | anodized black                                                                                                                                                                                                                                                                                                                                                                                                                                                                                                                                                                                                                                                                                                                                                                                                                                                                                                                                                                                                                                                                                                                                                                                                                                                                                                                                                                                                                                                                                                                                                                                                                                                                                                                                                                                                                                                                                                                                                                                                                                                                                                                |
| Mounting                   | with outer casing                                                                                                                                                                                                                                                                                                                                                                                                                                                                                                                                                                                                                                                                                                                                                                                                                                                                                                                                                                                                                                                                                                                                                                                                                                                                                                                                                                                                                                                                                                                                                                                                                                                                                                                                                                                                                                                                                                                                                                                                                                                                                                             |
| Body material              | body in black-anodized anticorodal aluminium, caps in technopolymer                                                                                                                                                                                                                                                                                                                                                                                                                                                                                                                                                                                                                                                                                                                                                                                                                                                                                                                                                                                                                                                                                                                                                                                                                                                                                                                                                                                                                                                                                                                                                                                                                                                                                                                                                                                                                                                                                                                                                                                                                                                           |
| Screen material            | screen in serigraphed-grey and transparent, tempered extra-clear glass                                                                                                                                                                                                                                                                                                                                                                                                                                                                                                                                                                                                                                                                                                                                                                                                                                                                                                                                                                                                                                                                                                                                                                                                                                                                                                                                                                                                                                                                                                                                                                                                                                                                                                                                                                                                                                                                                                                                                                                                                                                        |
| GENERAL CHARACTERISTICS    |                                                                                                                                                                                                                                                                                                                                                                                                                                                                                                                                                                                                                                                                                                                                                                                                                                                                                                                                                                                                                                                                                                                                                                                                                                                                                                                                                                                                                                                                                                                                                                                                                                                                                                                                                                                                                                                                                                                                                                                                                                                                                                                               |
| Ingress protection         | IP65, IP67, IP69                                                                                                                                                                                                                                                                                                                                                                                                                                                                                                                                                                                                                                                                                                                                                                                                                                                                                                                                                                                                                                                                                                                                                                                                                                                                                                                                                                                                                                                                                                                                                                                                                                                                                                                                                                                                                                                                                                                                                                                                                                                                                                              |
| Operating temperature      | -20°C — +45°C                                                                                                                                                                                                                                                                                                                                                                                                                                                                                                                                                                                                                                                                                                                                                                                                                                                                                                                                                                                                                                                                                                                                                                                                                                                                                                                                                                                                                                                                                                                                                                                                                                                                                                                                                                                                                                                                                                                                                                                                                                                                                                                 |
| Impact resistance          | IK09                                                                                                                                                                                                                                                                                                                                                                                                                                                                                                                                                                                                                                                                                                                                                                                                                                                                                                                                                                                                                                                                                                                                                                                                                                                                                                                                                                                                                                                                                                                                                                                                                                                                                                                                                                                                                                                                                                                                                                                                                                                                                                                          |
| Features                   | In/out connection and easy wiring with quick connectors designed to connect the profiles together in a line                                                                                                                                                                                                                                                                                                                                                                                                                                                                                                                                                                                                                                                                                                                                                                                                                                                                                                                                                                                                                                                                                                                                                                                                                                                                                                                                                                                                                                                                                                                                                                                                                                                                                                                                                                                                                                                                                                                                                                                                                   |
| Energy efficiency class    | F (light source) in accordance with EU 2019/2015                                                                                                                                                                                                                                                                                                                                                                                                                                                                                                                                                                                                                                                                                                                                                                                                                                                                                                                                                                                                                                                                                                                                                                                                                                                                                                                                                                                                                                                                                                                                                                                                                                                                                                                                                                                                                                                                                                                                                                                                                                                                              |
| Maximum device temperature | 40°C (Ta 25°C)                                                                                                                                                                                                                                                                                                                                                                                                                                                                                                                                                                                                                                                                                                                                                                                                                                                                                                                                                                                                                                                                                                                                                                                                                                                                                                                                                                                                                                                                                                                                                                                                                                                                                                                                                                                                                                                                                                                                                                                                                                                                                                                |
| Appliance class            | class III                                                                                                                                                                                                                                                                                                                                                                                                                                                                                                                                                                                                                                                                                                                                                                                                                                                                                                                                                                                                                                                                                                                                                                                                                                                                                                                                                                                                                                                                                                                                                                                                                                                                                                                                                                                                                                                                                                                                                                                                                                                                                                                     |
| Walkover                   | yes                                                                                                                                                                                                                                                                                                                                                                                                                                                                                                                                                                                                                                                                                                                                                                                                                                                                                                                                                                                                                                                                                                                                                                                                                                                                                                                                                                                                                                                                                                                                                                                                                                                                                                                                                                                                                                                                                                                                                                                                                                                                                                                           |
| Drive-over                 | up to 2000 kg                                                                                                                                                                                                                                                                                                                                                                                                                                                                                                                                                                                                                                                                                                                                                                                                                                                                                                                                                                                                                                                                                                                                                                                                                                                                                                                                                                                                                                                                                                                                                                                                                                                                                                                                                                                                                                                                                                                                                                                                                                                                                                                 |
| Power cables               | includes 1.5 m neoprene cable H07RN-F 2x1.0 Ø8.7 mm and 2 cables for DMX signal with shielded cable of 0.75 m Ø5.5 mm including wiring connectors                                                                                                                                                                                                                                                                                                                                                                                                                                                                                                                                                                                                                                                                                                                                                                                                                                                                                                                                                                                                                                                                                                                                                                                                                                                                                                                                                                                                                                                                                                                                                                                                                                                                                                                                                                                                                                                                                                                                                                             |
| Protection systems         | IPS (Intelligent Protection System)                                                                                                                                                                                                                                                                                                                                                                                                                                                                                                                                                                                                                                                                                                                                                                                                                                                                                                                                                                                                                                                                                                                                                                                                                                                                                                                                                                                                                                                                                                                                                                                                                                                                                                                                                                                                                                                                                                                                                                                                                                                                                           |
| Photobiological safety     | in accordance with IEC TR 62778:2014                                                                                                                                                                                                                                                                                                                                                                                                                                                                                                                                                                                                                                                                                                                                                                                                                                                                                                                                                                                                                                                                                                                                                                                                                                                                                                                                                                                                                                                                                                                                                                                                                                                                                                                                                                                                                                                                                                                                                                                                                                                                                          |
| Natas                      | To a constitution of the control of |