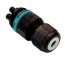

## WFA03

3-pin female connector for in/out connection IP66-IP68 Ø23x46 mm

## PHOTOMETRIC DATA AND ACCESSORIES

WFA04

3-pin male connector for in/out connection IP66-IP68 Ø23x50 mm

L&L Luce&Light SRL reserves the right to change the information contained in this document at any time without prior notice being given.