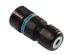

# WFA02

IP68 "h"-type three-way connector (82x53.3x28 mm) 4-pin

IP68 - 82x53.3x28 mm